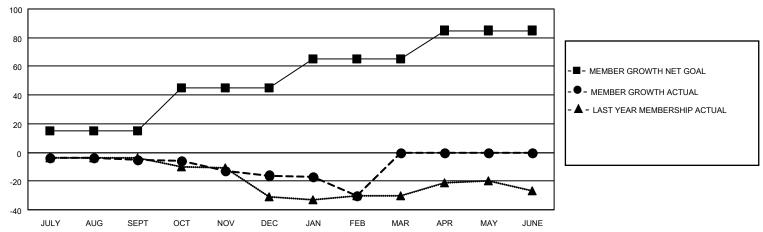

## MONTHLY MEMBERSHIP PROGRESS REPORT

LOCATION POLAND District 121 Results as of: 2/28/2021

| Clubs         |               |             |               | Members               |                        |                         |                                                    |  |
|---------------|---------------|-------------|---------------|-----------------------|------------------------|-------------------------|----------------------------------------------------|--|
|               | RESULTS FOR   | R 2020-2021 |               | RESULTS FOR 2020-2021 |                        |                         |                                                    |  |
| QUARTER       | NEW CLUB GOAL | NEW CLUBS   | DROPPED CLUBS | QUARTER MEMI          | BER GROWTH NET<br>GOAL | MEMBER GROWTH<br>ACTUAL | DROPPED<br>MEMBERS ACTUAL<br>(including transfers) |  |
| JULY/AUG/SEPT | 0             | 0           | 0             | JULY/AUG/SEPT         | 15                     | 5                       | 10                                                 |  |
| OCT/NOV/DEC   | 0             | 0           | 0             | OCT/NOV/DEC           | 30                     | 4                       | 15                                                 |  |
| JAN/FEB/MAR   | 1             | 0           | 1             | JAN/FEB/MAR           | 20                     | 5                       | 19                                                 |  |
| APR/MAY/JUNE  | 0             | 0           | 0             | APR/MAY/JUNE          | 20                     | 0                       | 0                                                  |  |

## GOALS AND ACTUAL MEMBERS CUMULATIVE

| DROPPED CLUBS: 1  |    | 8 CLUBS OF 54 ADDED 1 OR MORE NEW MEMBERS | GENDER DISTRIBUTION             |              |    |
|-------------------|----|-------------------------------------------|---------------------------------|--------------|----|
|                   |    | 1.2                                       | MALE                            | 590 (60.33%) |    |
|                   |    |                                           | FEMALE                          | 388 (39.67%) |    |
| DROPPED MEMBERS   |    |                                           |                                 | . ,          |    |
| DECEASED          | 4  | CLICK HERE FOR CUMULATIVE                 | TOTAL FAMILY UNIT MEMBERS       |              | 73 |
| CLUB CANCELLED 13 |    | MEMBERSHIP DATA                           |                                 |              |    |
| OTHER             | 27 |                                           | FAMILY MEMBERS PAYING HALF DUES |              | 37 |
| TOTAL             | 44 |                                           | Bolo                            |              |    |